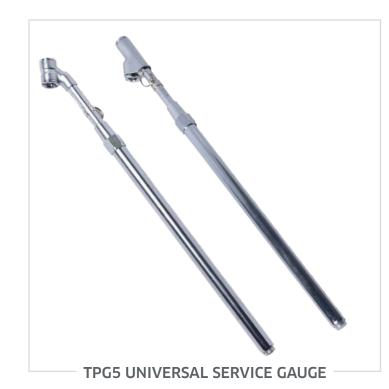

## TIRE PRESSURE GAUGES TRUCK TIRES

Engineered for longevity and hard usage, the TPG5 Universal Service Gauge has a chrome-plated tube with lanyard ring. The TPG5 Universal Service Gauge is suitable for cars and commercial vehicles, is fitted with an extra large filter to protect the quality mechanism, and is supplied carton packed.

| SPECIFICATIONS    |                                  |
|-------------------|----------------------------------|
| Head Type:        | Twin angled or straight & angled |
| Calibration:      | 10-160 psi                       |
| Reading Accuracy: | 2 psi                            |
| Accuracy:         | +/- 2 psi                        |