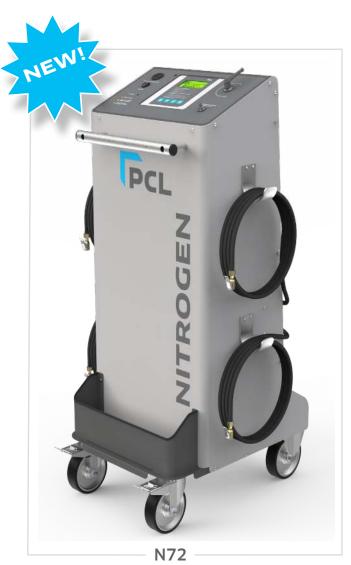

# N72 NITROGEN GENERATOR & INFLATOR CART

The N72 is the latest evolution of Nitrogen generator and inflator units from PCL. This compact and innovative unit combines PCL's globally recognized digital inflation technology with modern Nitrogen generation technology, delivering high purity Nitrogen to the tire quickly and quietly.

The N72 supercedes PCL's NEXUS range with added features and end-user benefits while maintaining the ability to convert up to 4 air-filled tires to 95%+ Nitrogren simultaneously with a touch of a button. Powered by a rechargeable battery, the N72 can easily be moved around auto mechanic facilities and service centers. This unit gives you ultimate flexibility and mobility!

### **KEY BENEFITS & FEATURES**

5-year warranty on Nitrogen generation membrane\*

Modern membrane Nitrogen generation technology

PCL digital inflation software built-in - "Purge & Fill"

Smaller, lighter footprint

Rechargeable battery powered - no power cables

All tire applications covered - car, van, truck

Efficient 12V 7am/h battery and charge indicator

-Avg. 20 hours continuous inflation on full battery

-2 hour charge time from flat to full on a main charge

Nitrogen purity test port

Easy to maintain, service, and repair

\*subject to annual air pre-filter cartridge replacement