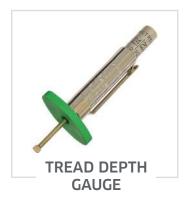

#### TREAD DEPTH GAUGE

PCL's "Made in Sheffield" Tire Tread Depth Gauge is manufactured to strict quality standards and is VOSA approved for MoT testing. Easy to read, and has a handy pocket clip.

| SPECIFICATIONS     |          |
|--------------------|----------|
| Reading Accuracy:  | 1/64 in. |
| Calibration:       | 0-1 in.  |
| Calibration:       | 0-1 in.  |
| DART # DESCRIPTION |          |