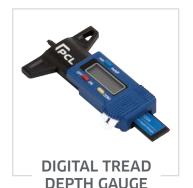

#### DIGITAL TIRE TREAD DEPTH GAUGE

A straightforward and simple to use Digital Tire Tread Depth gauge measurement device with three different read settings. PCL's Digital Tire Tread Depth Gauge is suitable for tire tread depth or brake shoe and pad wear.

| SPECIFIC          | ATIONS      |          |
|-------------------|-------------|----------|
| Reading Accuracy: |             | 1/64 in. |
| Calibration:      |             | 0-1 in.  |
| PART #            | DESCRIPTION |          |

DTDG1D04 DIGITAL TREAD DEPTH GAUGE

| NET BENEFIT                                   |  |
|-----------------------------------------------|--|
| Lightweight, made of carbon fiber composite   |  |
| Metric, decimal inch and fraction inch toggle |  |