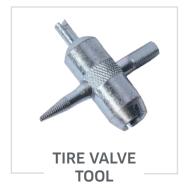

## TIRE VALVE TOOL

A simple to use, versatile 4-in-1 Tire Valve Tool that helps you look after your tire valves. The Tire Valve Tool is manufactured from case-hardened mild steel and has a zinc-plated finish.

#### 4-IN-ONE KEY FUNCTIONS

1) Re-thread the external part of the tire valve stem 3) Remove the tire valve core

2) Re-thread the inside of the tire valve stem 4) Extract a damaged tire valve core

| PART # | DESCRIPTION              |
|--------|--------------------------|
| TVT81  | 4-IN-ONE TIRE VALVE TOOL |