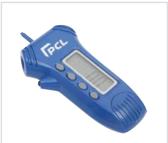

### **DIGITAL TIRE PRESSURE & TREAD DEPTH GAUGE**

This 3-in-1 Digital Tire Pressure and Tread Depth Gauge is self-calibrating and features a 90 second auto power-off. The DTPG7 can be found in tire shops, service centers, auto dealerships, and more.

| TIRE PRESSURE SPECIFICATION | lS .      |
|-----------------------------|-----------|
| Reading Accuracy:           | 0.1 psi   |
| Calibration:                | 2-100 psi |
| Accuracy:                   | +/- 1.5%  |

| TREAD DEPTH SPECIFICATIONS | 5             |
|----------------------------|---------------|
| Reading Accuracy:          | 0.001 in.     |
| Calibration:               | 0-0.5 in.     |
| Accuracy:                  | +/- 0.007 in. |

| PART # | DESCRIPTION                               |
|--------|-------------------------------------------|
| DTPG7  | DIGITAL TIRE PRESSURE & TREAD DEPTH GAUGE |