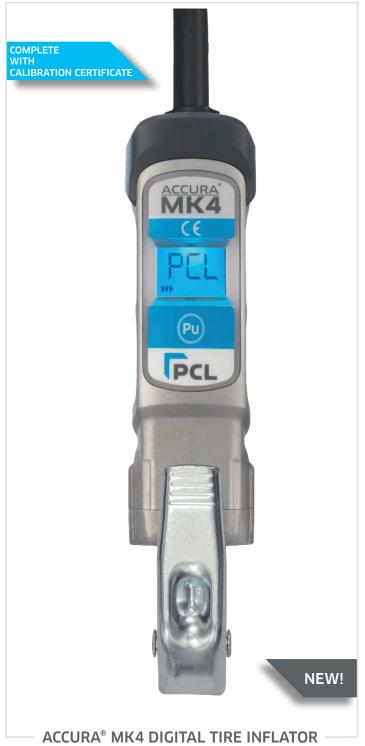

## ACCURA® MK4 DIGITAL TIRE INFLATOR

PCL's line of MK4 tire inflators have become the industry standard amongst auto dealerships, service centers, and garages over the last 25 years. With the digital age upon us, we are firmly committed to offering the same features and benefits that have stood the test of time with the advancements in digital technology.

Introducing the new ACCURA® MK4 Tire Inflator, which combines the ruggedness of a metal analog inflator with the accuracy and ease of use of a digital gauge. The ACCURA® MK4 offers leading inflation and deflation rates along with high performance in both indoor and outdoor environments. The large LCD, backlit display and selectable units of pressure reading make this the most versatile digital handheld product PCL has ever launched. With its sleek, slimline body design, the ACCURA® MK4 Tire Inflator is the lightest metal bodied gauge on the market, with a biomorphic shape to give increased comfort in use.

The ACCURA® MK4 Tire Inflator is compatible with a wide choice of tire valve connectors and hose lengths to suit all tire inflation applications where needed. This professional series product combines simplicity and technology to bring you the latest evolution in tire inflation.